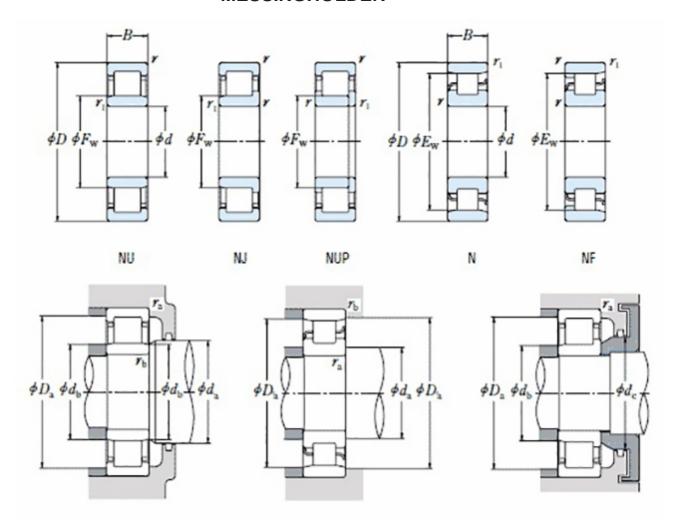

## NJ 2230 EMA-TIMKEN CYLINDRISK RULLELEJE ENRADET MED MESSINGHOLDER

High quality cylindrical roller bearing with machined brass cage from the leading manufacturer TIMKEN. Featuring the TIMKEN EMA design. A premium land-riding cage, unique internal geometries, enhanced surface finishes and a compact design. All this adds up to longer life, improved uptime and reduced maintenance costs.

## Other data

Design